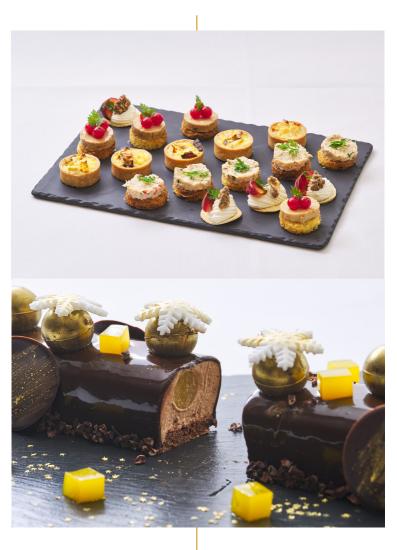

# Private Dining at Wild Honey St James

In the intimacy of Wild Honey's Private dining room, treat your closed ones and yourself to a Michelin-starred meal.

While our chefs showcase their culinary talents, relax surrounded by striking art pieces, enjoy the festive season and make this your one-of-a-kind Christmas experience.

For up to 16 guests.