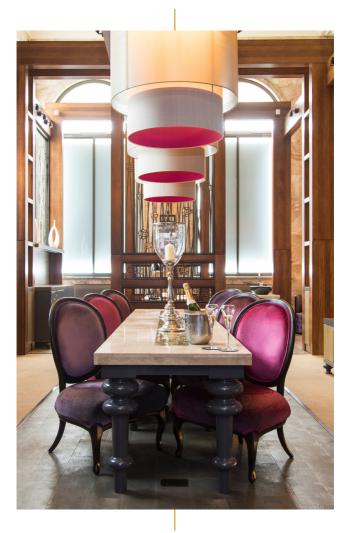

### Christmas Parties

Let us plan your unforgettable Christmas event.

From small gatherings, to lavish celebrations, we can host private parties for up to 200 guests standing and 120 seated. Every element of our events can be tailored to your needs and wishes.

 $Packages\ start\ from\ \pounds 135.00\ per\ person$ 

# Christmas Party Package

Room hire from 18:30 to midnight
Welcome glass of Champagne
2 Canapés
3-Course set festive menu
Tea, coffee & petit four
Half a bottle of wine per person
Mineral water
Christmas tree
Festive centrepieces and crackers
Personalised menus