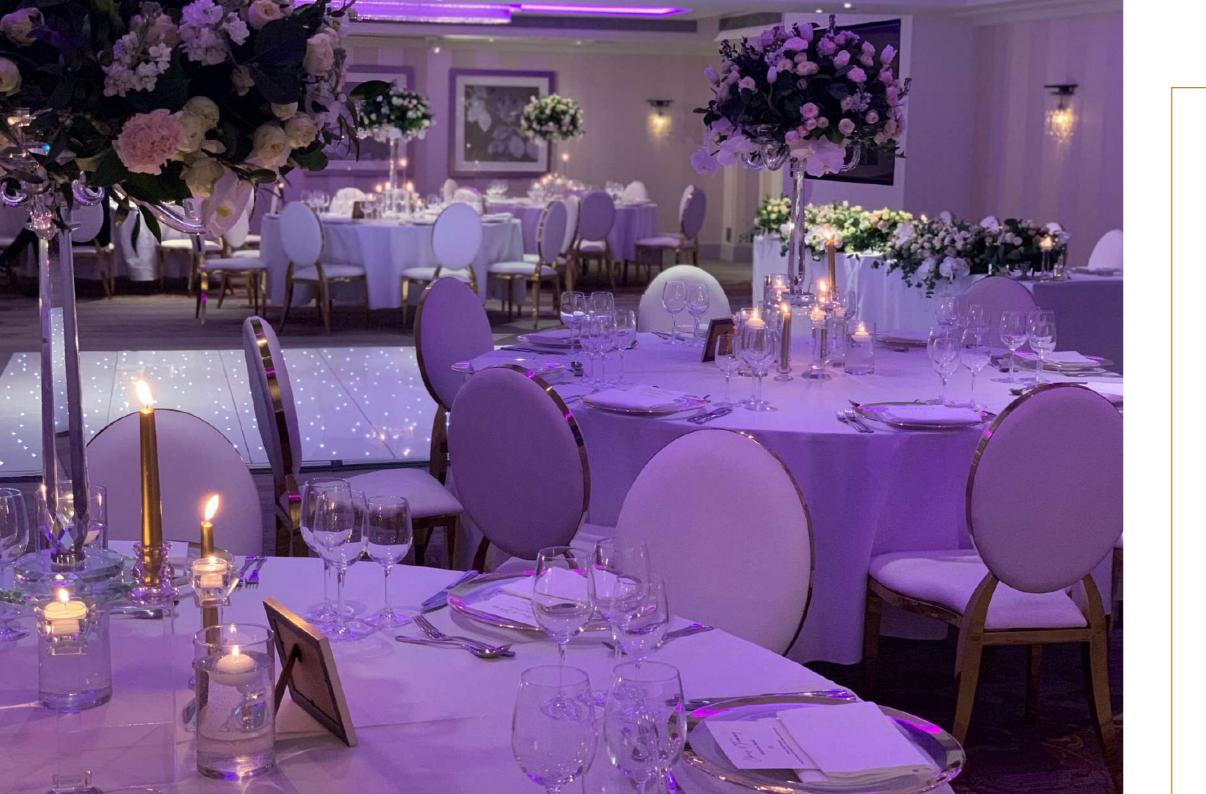

Our Wedding Suites can accommodate from 2 up to 144 seated guests and 180 for an after dinner standing reception. All elements can be discussed to create the most memorable day.

#### Westminster Suite

CAPACITY:

DINNER: 144 GUESTS / 60 WITH SOCIAL DISTANCE DINNER & DANCE: 120 GUESTS

#### **VENUE:**

SOUND SYSTEM TWO PLASMA SCREENS CHANDELIER COLOURED LIGHTING SYSTEM PRIVATE FOYER LATE LICENCE 2AM

ADJACENT SYNDICATE ROOM:

KIDS ROOM EVENING BAR VENDORS ROOM