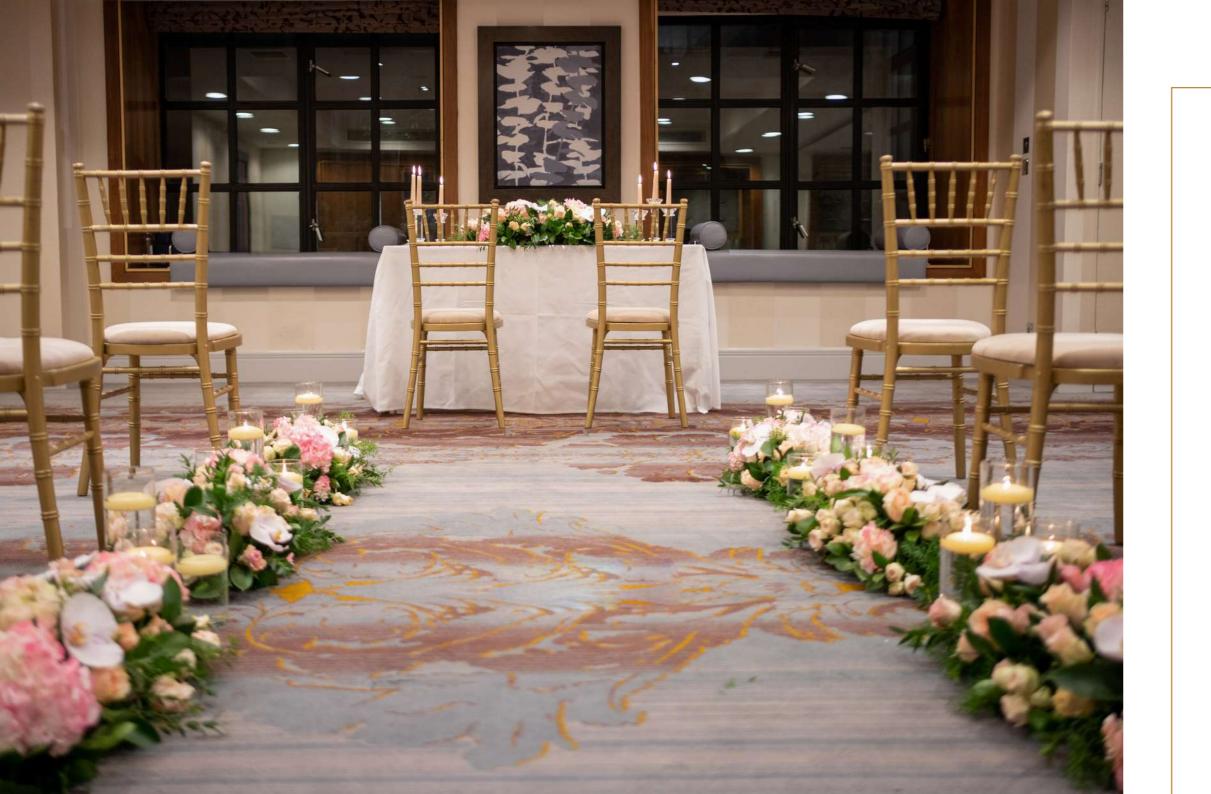

#### - Kensington Suite

**CAPACITY:** 

CEREMONY: 40 GUESTS / 16 WITH SOCIAL DISTANCE DINNER: 15 GUESTS / 8 WITH SOCIAL DISTANCE

**VENUE:** 

CIVIL LICENCE - WESTMINSTER COUNCIL NATURAL DAYLIGHT PRIVATE FOYER LATE LICENCE 2AM