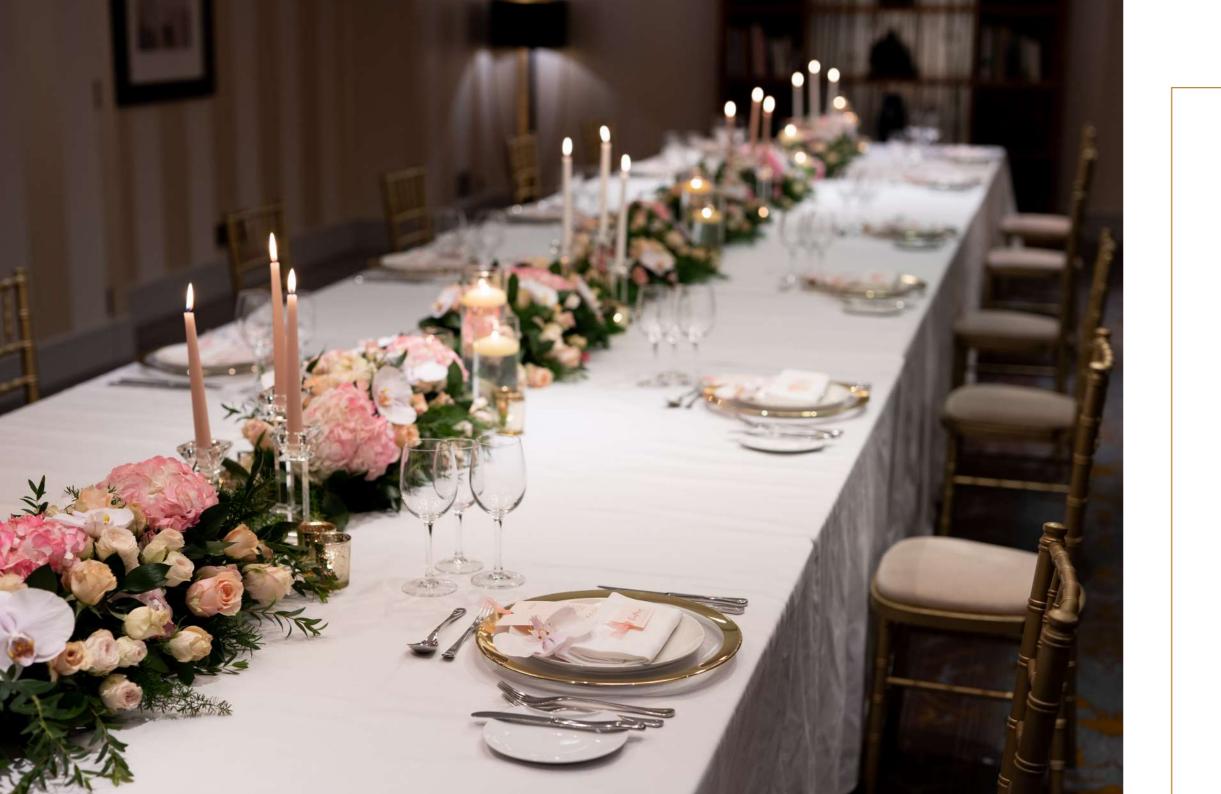

# Piccadilly Suite

CAPACITY:

DINNER: 48 GUESTS / 24 WITH SOCIAL DISTANCE DINNER & DANCE: 36 GUESTS

**VENUE:** 

SOUND SYSTEM TWO PROJECTOR SCREENS NATURAL DAYLIGHT PRIVATE FOYER LATE LICENCE 2AM

#### - Kensington Suite

**CAPACITY:** 

CEREMONY: 40 GUESTS / 16 WITH SOCIAL DISTANCE DINNER: 15 GUESTS / 8 WITH SOCIAL DISTANCE

**VENUE:** 

CIVIL LICENCE - WESTMINSTER COUNCIL NATURAL DAYLIGHT PRIVATE FOYER LATE LICENCE 2AM

# Wedding Packages

for up to 15 guests with social distance

**VENUE HIRE - PICCADILLY SUITE** 

ONE WELCOME GLASS OF CHAMPAGNE TWO CANAPES THREE COURSE MENU TEA, COFFEE & PETIT FOUR HALF BOTTLE OF WINE MINERAL WATER ONE GLASS OF CHAMPAGNE FOR TOAST

DEDICATED WEDDING SPECIALIST MENU TASTING FOR TWO LUXURY BEDROOM FOR THE COUPLE

WEDDING CAKE

FLOWER CENTREPIECES & TEA LIGHTS CANDLES CHIAVARI CHAIRS

PHOTOGRAPHER - UP TO 3 HOURS

Total £3900.00 included VAT