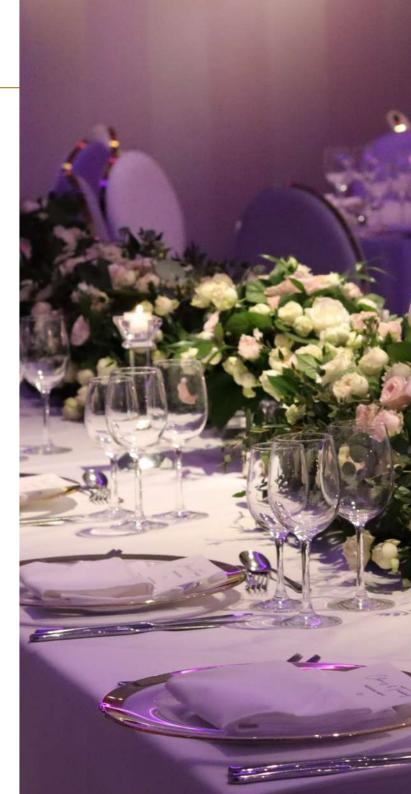

Our Wedding Suites can accommodate from 2 up to 144 seated guests and 180 for an after dinner standing reception. All elements can be discussed to create the most memorable day.

#### Westminster Suite

CAPACITY:

DINNER: 144 GUESTS / 60 WITH SOCIAL DISTANCE DINNER & DANCE: 120 GUESTS

#### **VENUE:**

SOUND SYSTEM TWO PLASMA SCREENS CHANDELIER COLOURED LIGHTING SYSTEM PRIVATE FOYER LATE LICENCE 2AM

ADJACENT SYNDICATE ROOM:

KIDS ROOM EVENING BAR VENDORS ROOM