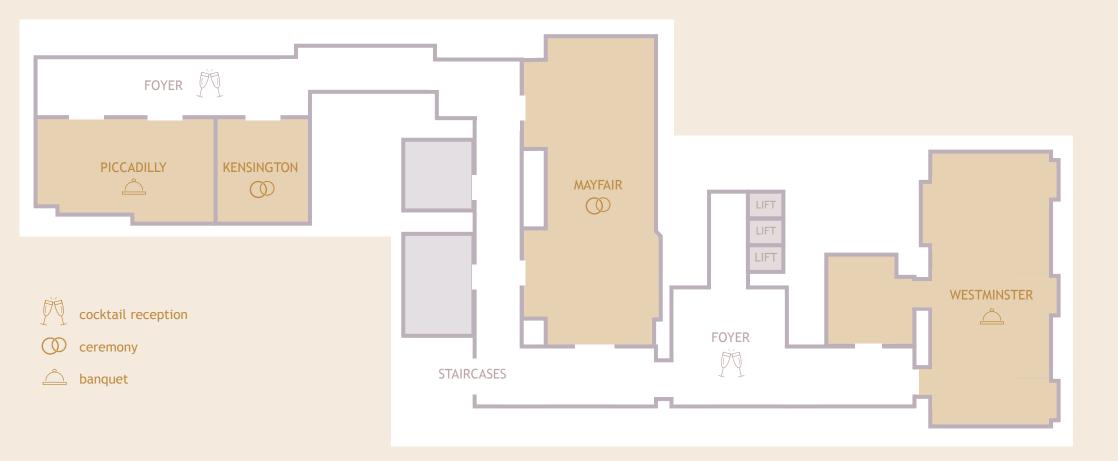

#### Westminster Suite

CAPACITY:

DINNER: 144 GUESTS / 60 WITH SOCIAL DISTANCE DINNER & DANCE: 120 GUESTS

#### **VENUE:**

SOUND SYSTEM TWO PLASMA SCREENS CHANDELIER COLOURED LIGHTING SYSTEM PRIVATE FOYER LATE LICENCE 2AM

ADJACENT SYNDICATE ROOM:

KIDS ROOM EVENING BAR VENDORS ROOM

# Piccadilly Suite

CAPACITY:

DINNER: 48 GUESTS / 24 WITH SOCIAL DISTANCE DINNER & DANCE: 36 GUESTS

**VENUE:** 

SOUND SYSTEM TWO PROJECTOR SCREENS NATURAL DAYLIGHT PRIVATE FOYER LATE LICENCE 2AM

# Mayfair Suite

**CAPACITY:** 

CEREMONY: 150 GUESTS / 55 WITH SOCIAL DISTANCE AFTER DINNER: 180 EVENING GUESTS

**VENUE:** 

CIVIL LICENCE - WESTMINSTER COUNCIL SOUND SYSTEM CHANDELIER COLOURED LIGHTING SYSTEM PRIVATE FOYER LATE LICENCE 2AM

#### - Kensington Suite

**CAPACITY:** 

CEREMONY: 40 GUESTS / 16 WITH SOCIAL DISTANCE DINNER: 15 GUESTS / 8 WITH SOCIAL DISTANCE

**VENUE:** 

CIVIL LICENCE - WESTMINSTER COUNCIL NATURAL DAYLIGHT PRIVATE FOYER LATE LICENCE 2AM