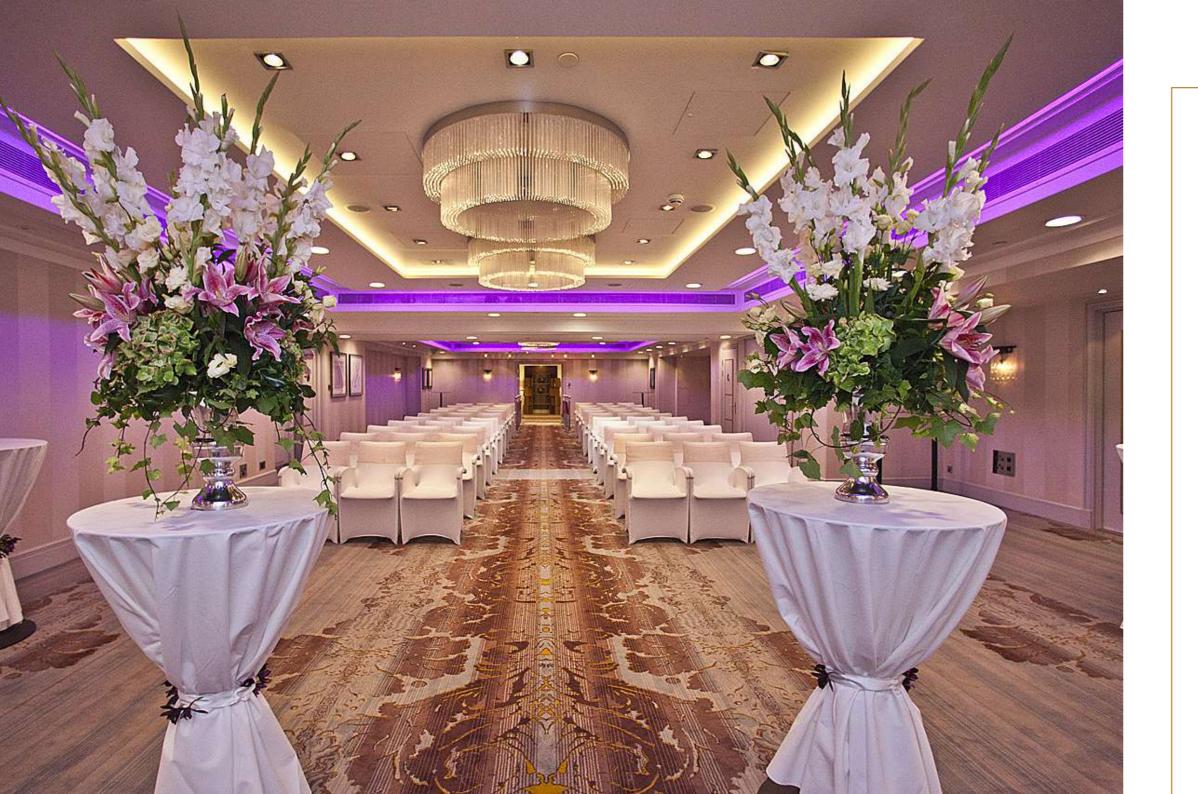

#### Westminster Suite

CAPACITY:

DINNER: 144 GUESTS / 60 WITH SOCIAL DISTANCE DINNER & DANCE: 120 GUESTS

#### **VENUE:**

SOUND SYSTEM TWO PLASMA SCREENS CHANDELIER COLOURED LIGHTING SYSTEM PRIVATE FOYER LATE LICENCE 2AM

ADJACENT SYNDICATE ROOM:

KIDS ROOM EVENING BAR VENDORS ROOM