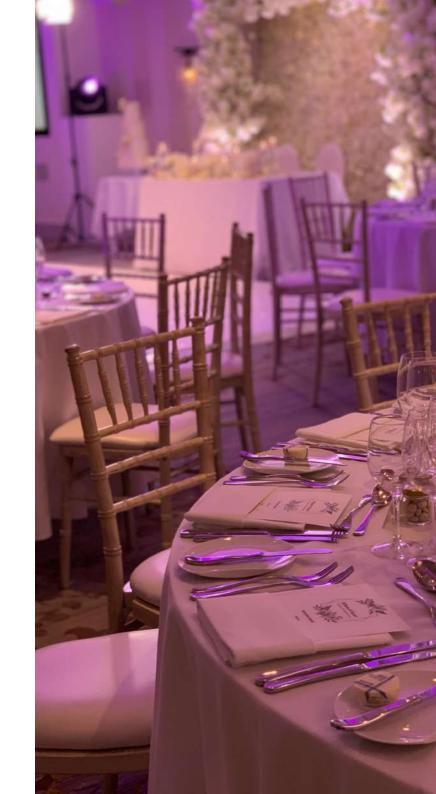

Our Wedding Suites can accommodate from 2 up to 144 seated guests and 180 for an after dinner standing reception. All elements can be discussed to create the most memorable day.

#### Westminster Suite

CAPACITY:

DINNER: 144 GUESTS / 60 WITH SOCIAL DISTANCE DINNER & DANCE: 120 GUESTS

#### **VENUE:**

SOUND SYSTEM TWO PLASMA SCREENS CHANDELIER COLOURED LIGHTING SYSTEM PRIVATE FOYER LATE LICENCE 2AM

ADJACENT SYNDICATE ROOM:

KIDS ROOM EVENING BAR VENDORS ROOM