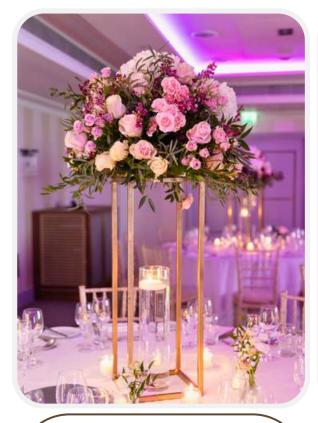

## Grandiose Receptions

D I N N E R / D A N C E

"Absolute fairy-tale wedding with Sofitel. The service was phenomenal. The venue was dreamlike. [..] Thank you so much for your part in our special day. I will treasure the memories forever."

## The Westminster Suite

The Westminster Suite epitomizes our grandest and most luxurious space, adorned with magnificent chandeliers that exude elegance. It sets the stage for magnificent receptions, accommodating up to **160 guests**.

Continue the festivities and dance the night away on our ravishing LED dance floor, celebrating your love well into the early hours.