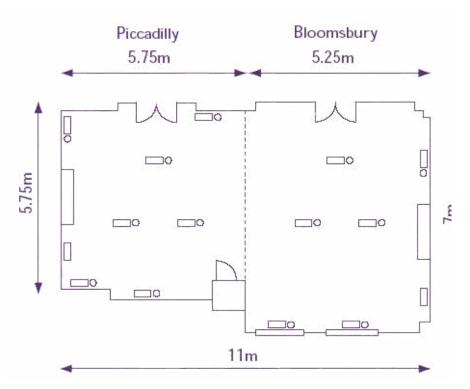

# Piccadilly & Bloomsburry

Celebrations for up to 40 guests Smart Lighting and Sound System Private Foyer