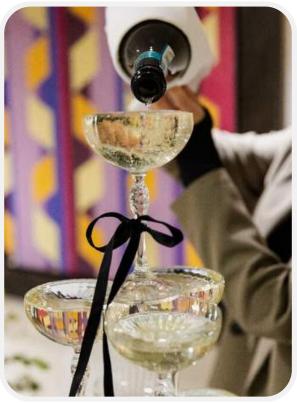

## Welcome Drinks reception

One Welcome Glass of Champagne Four Canapés

#### Dinner

Three-Course Set Menu Half bottle of House Wine Mineral Water Tea, Coffee & Petit Fours

One Glass of Champagne for the Toast Silver Cake Stand and Knife

#### **Welcome Drinks reception**

One-hour drinks reception with Wine, Beers & Soft Drinks Four Canapés

#### **Welcome Drinks reception**

One hour Drinks Reception with Champagne, Wine, Beers, and Soft Drinks Four Canapés