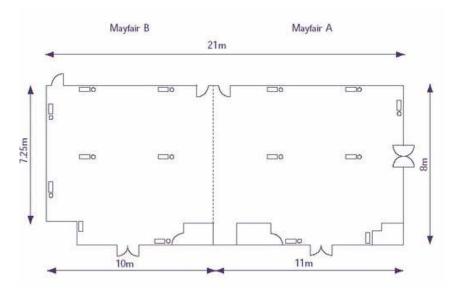

#### <u>Mayfair Suite</u>

Kensington Suite

## The Mayfair Suite

Ceremonies for up to 120 guests Civil License - Westminster Council Private foyer Smart Lighting and Sound System