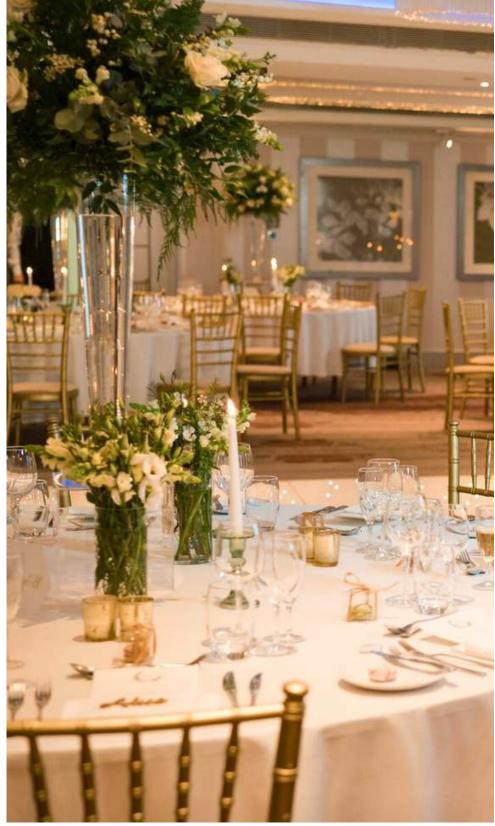

## The Westminster Suite

The Westminster Suite epitomizes our grandest and most luxurious space, adorned with magnificent chandeliers that exude elegance. It sets the stage for magnificent receptions, accommodating up to **160 guests**.

Continue the festivities and dance the night away on our ravishing LED dance floor, celebrating your love well into the early hours.